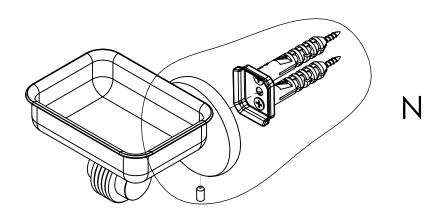

## **INSTALLATION INSTRUCTIONS**

Step 2: Attach Bracket to Mounting Plate.

Place bracket on mounting plate and secure by tightening set screw as shown below.