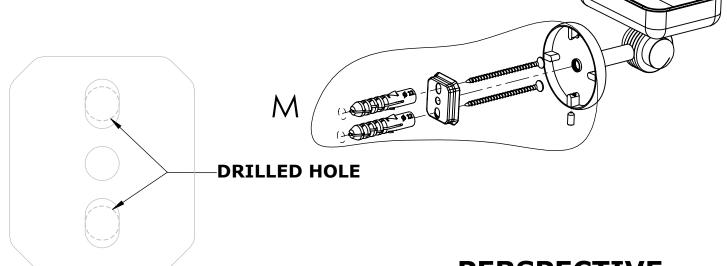

#### Step 1: Drill holes in Wall for screw anchors and attach Mounting Plate to Wall

Determine your desired location for installation and make a mark for the location of the mounting plate. Remove mounting plate from backplate by loosening set screw in backplate as pictured below. Place center hole of mounting plate over mark made above. Make 2 marks where mounting screws will be placed as shown below. Drill hole at each of the marks. (You may substitute other style mounting anchors or screws if desired). Place anchors into the holes made. Place mounting plate over holes and secure to mounting surface using screws as shown below.