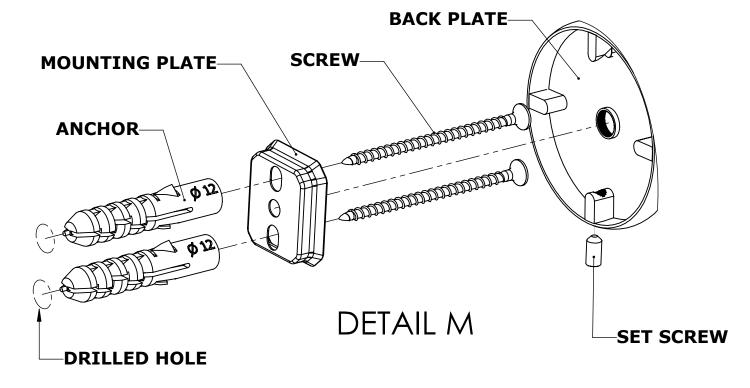

#### Step 1: Drill holes in Wall for screw anchors and attach Mounting Plate to Wall

Determine your desired location for installation and make a mark for the location of the mounting plate. Remove mounting plate from backplate by loosening set screw in backplate as pictured below. Place center hole of mounting plate over mark made above. Make 2 marks where mounting screws will be placed as shown below. Drill hole at each of the marks. (You may substitute other style mounting anchors or screws if desired). Place anchors into the holes made. Place mounting plate over holes and secure to mounting surface using screws as shown below.