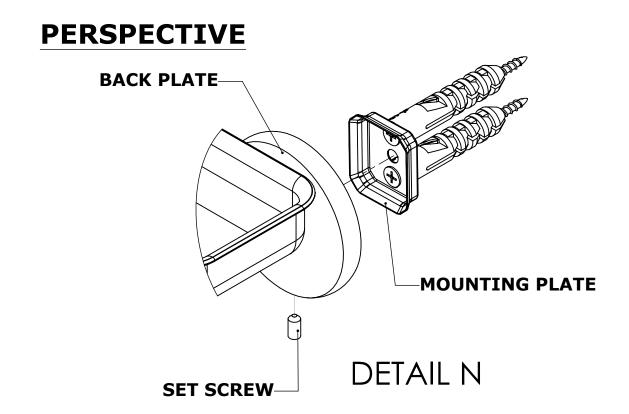

### PERSPECTIVE

## **INSTALLATION INSTRUCTIONS**

Step 2: Attach Bracket to Mounting Plate.

Place bracket on mounting plate and secure by tightening set screw as shown below.